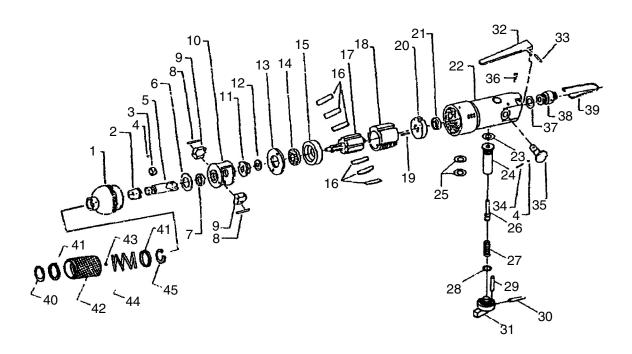

# **H6191 Parts Breakdown and List**

| REF | PART #    | DESCRIPTION       |
|-----|-----------|-------------------|
| 1   | PH6191001 | FRONT HOUSING     |
| 2   | PH6191002 | BUSHING           |
| 3   | PH6191003 | STEEL BALL COLLAR |
| 4   | PH6191004 | STEEL BALL        |
| 5   | PH6191005 | ANVIL             |
| 6   | PH6191006 | THRUST WASHER     |
| 7   | PH6191007 | COLLAR            |
| 8   | PH6191008 | PIN               |
| 9   | PH6191009 | HAMMER DOG        |
| 10  | PH6191010 | HAMMER SEAT       |
| 11  | PH6191011 | CAM               |
| 12  | PH6191012 | WASHER            |
| 13  | PH6191013 | TOP ADJUSTER      |
| 14  | PH6191014 | BALL BEARING      |
| 15  | PH6191015 | FRONT PLATE       |
| 16  | PH6191016 | ROTOR BLADE       |
| 17  | PH6191017 | ROTOR             |
| 18  | PH6191018 | CYLINDER          |
| 19  | PH6191019 | PIN               |
| 20  | PH6191020 | REAR END PLATE    |
| 21  | PH6191021 | BALL BEARING      |
| 22  | PH6191022 | HOUSING           |
| 23  | PH6191023 | O-RING            |
| 24  | PH6191024 | BUSHING           |

| PART #    | DESCRIPTION                                                                                                                                                                                                                 |
|-----------|-----------------------------------------------------------------------------------------------------------------------------------------------------------------------------------------------------------------------------|
| PH6191025 | O-RING                                                                                                                                                                                                                      |
| PH6191026 | VALVE STEM                                                                                                                                                                                                                  |
| PH6191027 | COMPRESSION SPRING                                                                                                                                                                                                          |
| PH6191028 | O-RING                                                                                                                                                                                                                      |
| PH6191029 | PIN                                                                                                                                                                                                                         |
| PH6191030 | PIN                                                                                                                                                                                                                         |
| PH6191031 | REVERSE VALVE                                                                                                                                                                                                               |
| PH6191032 | SWITCH LEVER                                                                                                                                                                                                                |
| PH6191033 | PIN                                                                                                                                                                                                                         |
| PH6191034 | SPRING                                                                                                                                                                                                                      |
| PH6191035 | AIR REGULATOR                                                                                                                                                                                                               |
| PH6191036 | SCREW                                                                                                                                                                                                                       |
| PH6191037 | WASHER                                                                                                                                                                                                                      |
| PH6191038 | AIR INLET                                                                                                                                                                                                                   |
| PH6191039 | HOOK                                                                                                                                                                                                                        |
| PH6191040 | RETAINER                                                                                                                                                                                                                    |
| PH6191041 | WASHER                                                                                                                                                                                                                      |
| PH6191042 | BALL RETAINER                                                                                                                                                                                                               |
| PH6191043 | STEEL BALL                                                                                                                                                                                                                  |
| PH6191044 | COMPRESSION SPRING                                                                                                                                                                                                          |
| PH6191045 | RETAINER WASHER                                                                                                                                                                                                             |
| PH6191046 | 1/4" NPT AIR FITTING*                                                                                                                                                                                                       |
| PH6191047 | PHILLIPS HEAD DRIVER #2*                                                                                                                                                                                                    |
|           | PH6191025 PH6191026 PH6191027 PH6191028 PH6191029 PH6191030 PH6191031 PH6191033 PH6191034 PH6191035 PH6191036 PH6191037 PH6191038 PH6191039 PH6191040 PH6191040 PH6191041 PH6191042 PH6191043 PH6191044 PH6191045 PH6191046 |

<sup>\*</sup> NOT SHOWN IN PARTS BREAKDOWN DRAWING